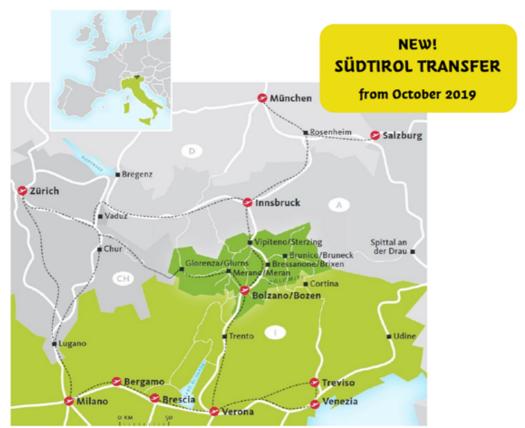

## **TRANSPORT**

The Seiser Alm area lies on the western entrance of the Dolomites and very close to Bolzano.

## How to reach the Seiser Alm area:

https://www.seiseralm.it/en/info/getting-here.html

The <u>map</u> shows you the main car and train connections to South Tyrol, as well as the closest airports.